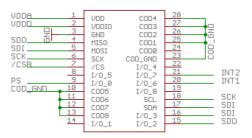

## **BMA250E**Shuttle Board

## **GENERAL DESCRIPTION**

The Bosch Sensortec BMA250E shuttle-board is a PCB with a BMA250E acceleration sensor mounted on it. It allows easy access to the sensors pins via a simple socket. As all Bosch Sensortec sensor shuttle boards have identical footprint, they can be plugged into Bosch Sensortec's advanced development tools (e.g. the Development Board). Of course, the BMA250E shuttle board can also be used for customer's own implementations.



Note: Product photo may differ from real product's appearance.





Shuttle board outline dimensions (all dimensions in mm)

Bosch Sensortec | BMA250E 2 | 2





## BMA250E shuttle board electrical layout

## **DELIVERABLES**

▶ BMA250E shuttle board

Headquarters Bosch Sensortec GmbH

Gerhard-Kindler-Strasse 9 72770 Reutlingen · Germany Telephone +49 7121 3535 900 Fax +49 7121 3535 909

www.bosch-sensortec.com