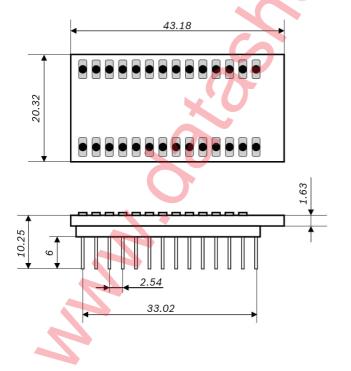

Note: Product photo may differ from real product's appearance.

Shuttle board outline dimensions (all dimensions in mm)

Bosch Sensortec | BMA250E 2 | 2