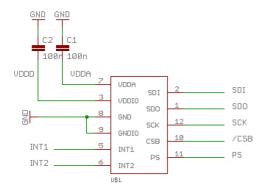

## **BMA250E**Shuttle Board

## **GENERAL DESCRIPTION**

The Bosch Sensortec BMA250E shuttle-board is a PCB with a BMA250E acceleration sensor mounted on it. It allows easy access to the sensors pins via a simple socket. As all Bosch Sensortec sensor shuttle boards have identical footprint, they can be plugged into Bosch Sensortec's advanced development tools (e.g. the Development Board). Of course, the BMA250E shuttle board can also be used for customer's own implementations.



Note: Product photo may differ from real product's appearance.





Shuttle board outline dimensions (all dimensions in mm)

Bosch Sensortec | BMA250E 2 | 2





## BMA250E shuttle board electrical layout

## **DELIVERABLES**

▶ BMA250E shuttle board

Headquarters Bosch Sensortec GmbH

Gerhard-Kindler-Strasse 9 72770 Reutlingen · Germany Telephone +49 7121 3535 900 Fax +49 7121 3535 909

www.bosch-sensortec.com