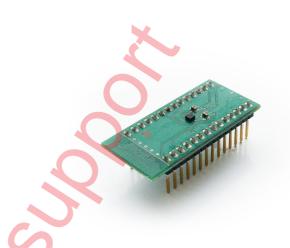

## **GENERAL DESCRIPTION**

The Bosch Sensortec BMA250E shuttle-board is a PCB with a BMA250E acceleration sensor mounted on it. It allows easy access to the sensors pins via a simple socket. As all Bosch Sensortec sensor shuttle boards have identical footprint, they can be plugged into Bosch Sensortec's advanced development tools (e.g. the Development Board). Of course, the BMA250E shuttle board can also be used for customer's own implementations.

Note: Product photo may differ from real product's appearance.

Shuttle board outline dimensions (all dimensions in mm)

Bosch Sensortec | BMA250E 2 | 2